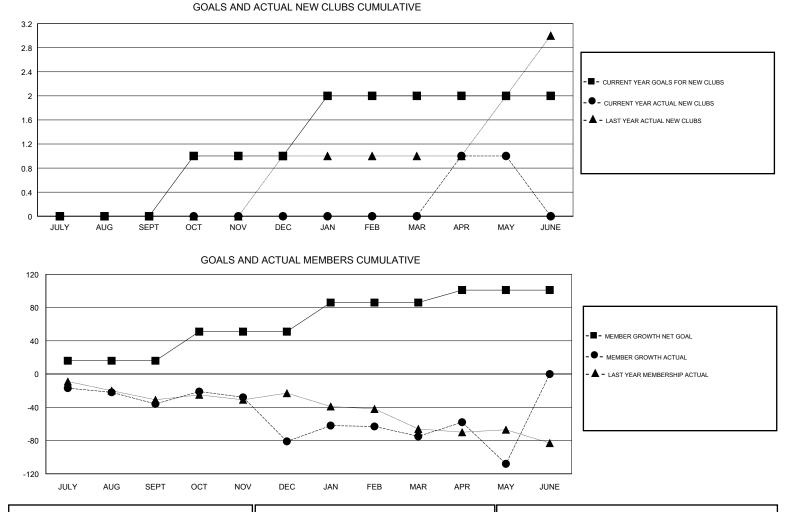

## LOCATION ILLINOIS

| GMT: STEVE ANTON |               |             | LOCATION ILLINOIS |                       |                           |                         | GMT CA                                             |
|------------------|---------------|-------------|-------------------|-----------------------|---------------------------|-------------------------|----------------------------------------------------|
|                  | Club          | s           |                   | Members               |                           |                         |                                                    |
|                  | RESULTS FOR   | R 2018-2019 |                   | RESULTS FOR 2018-2019 |                           |                         |                                                    |
| QUARTER          | NEW CLUB GOAL | NEW CLUBS   | DROPPED CLUBS     | QUARTER               | MEMBER GROWTH NET<br>GOAL | MEMBER GROWTH<br>ACTUAL | DROPPED<br>MEMBERS ACTUAL<br>(including transfers) |
| JULY/AUG/SEPT    | 0             | 0           | 1                 | JULY/AUG/SEPT         | 16                        | 36                      | 67                                                 |
| OCT/NOV/DEC      | 1             | 0           | 3                 | OCT/NOV/DEC           | 35                        | 57                      | 99                                                 |
| JAN/FEB/MAR      | 1             | 0           | 0                 | JAN/FEB/MAR           | 35                        | 64                      | 48                                                 |
| APR/MAY/JUNE     | 0             | 1           | 0                 | APR/MAY/JUNE          | 15                        | 51                      | 79                                                 |